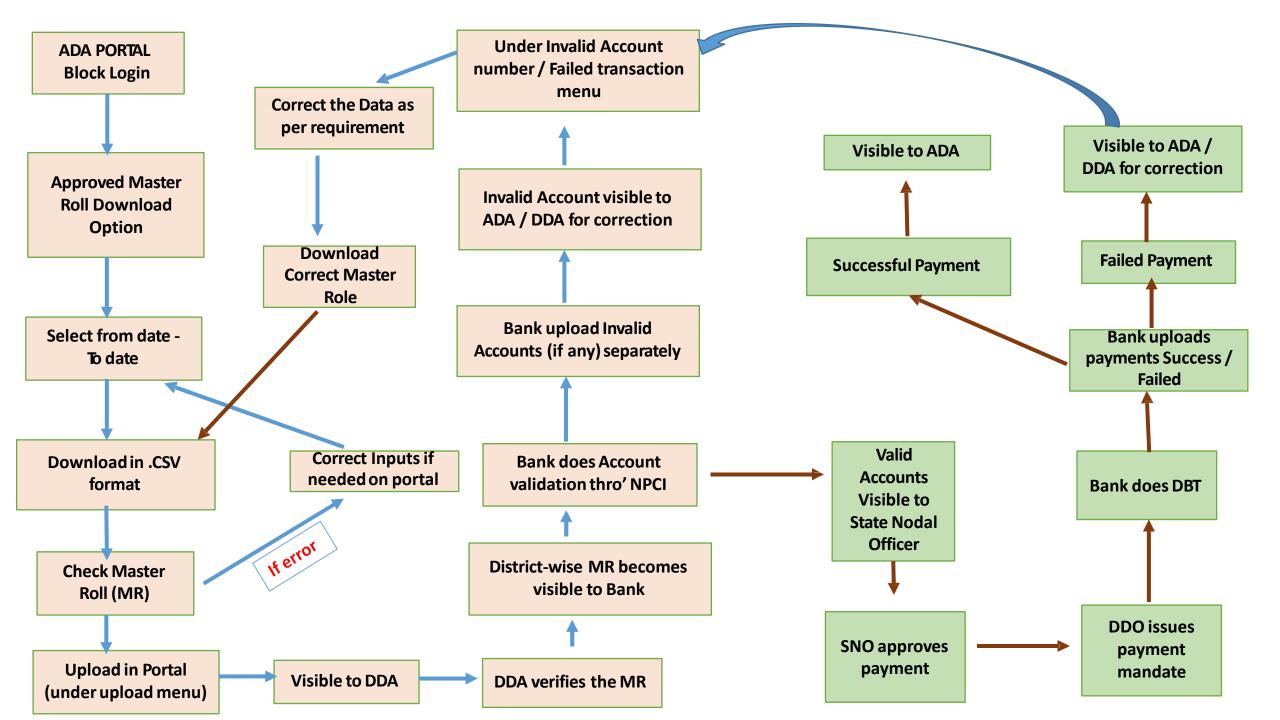

# **Implementation workflow - ICT Based process control**

Complete Application digitization at Poral

KB Application Cloud Database

L&LR Database Digital Validation

## **1** Registration Desk

- Applicant assistance
- Document check
- Pre-Registration App-Acknowledgement ID
- Photo capture

Regular Data Update and new registration

State Co-Op Bank Bank Account Verification

DBT to Farmers Account

Approved database

## **Implementation workflow – Beneficiary alert over SMS**

#### 1

Confirmation of successful Registration

2

Alert for Data verification/ Update

3

# Confirmation of Successful DBT once payment done