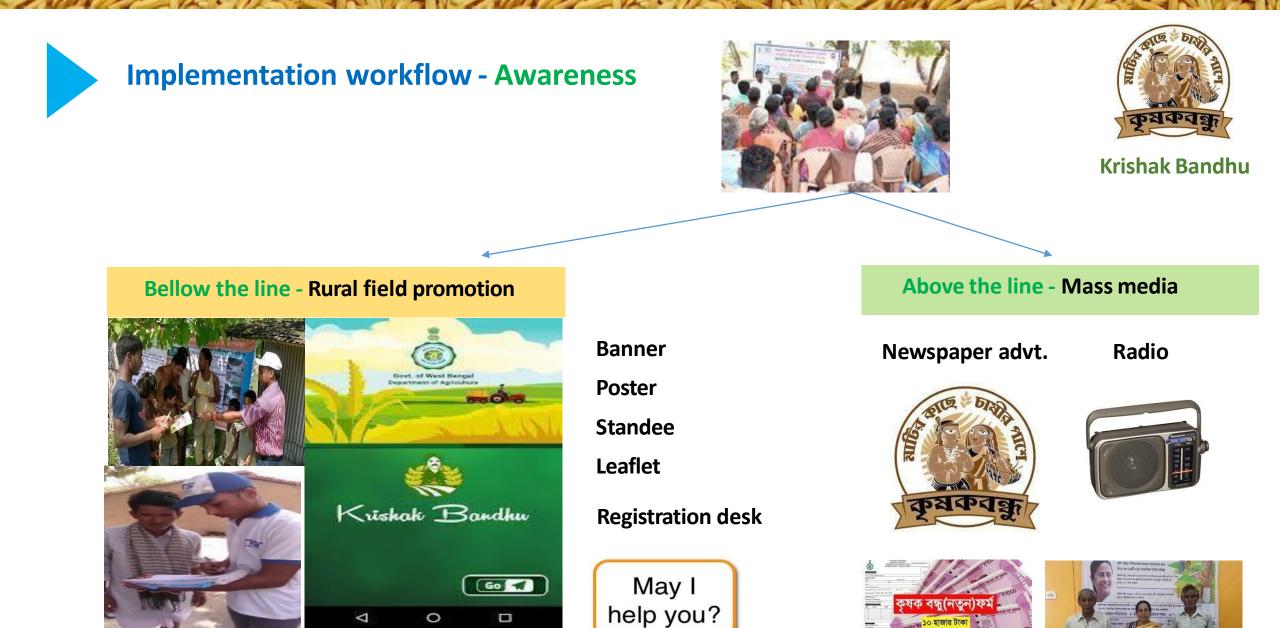

# **Implementation workflow - ICT Based process control**

Complete Application digitization at Poral

KB Application Cloud Database

L&LR Database Digital Validation

## **1** Registration Desk

- Applicant assistance
- Document check
- Pre-Registration App-Acknowledgement ID
- Photo capture

Regular Data Update and new registration

State Co-Op Bank Bank Account Verification

DBT to Farmers Account

Approved database